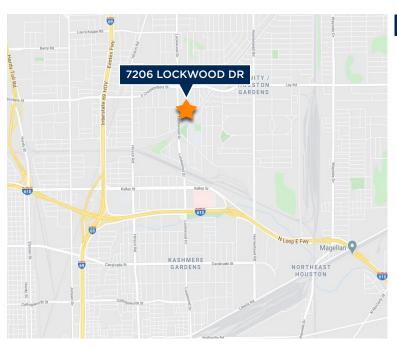

#### **PROPERTY DETAILS:**

- +/- 1.2 Acres total
- +/- 180' of Frontage on Lockwood
- Cleared Land
- 2 Curb Cuts / Access to site
- Good Use for Industrial, Flex & Retail Development
- Proximity to Site:

1.00 miles - N. Loop (610)

1.02 miles - US 59

1.09 miles - Hardy Toll Road

2.40 miles - UP Rail Yard (North of 610)

3.02 miles - Englewood UP Rail Yard

• Traffic Counts:

Lockwood Dr. - 17,079 VPD N Loop (610) - 168,103 VPD