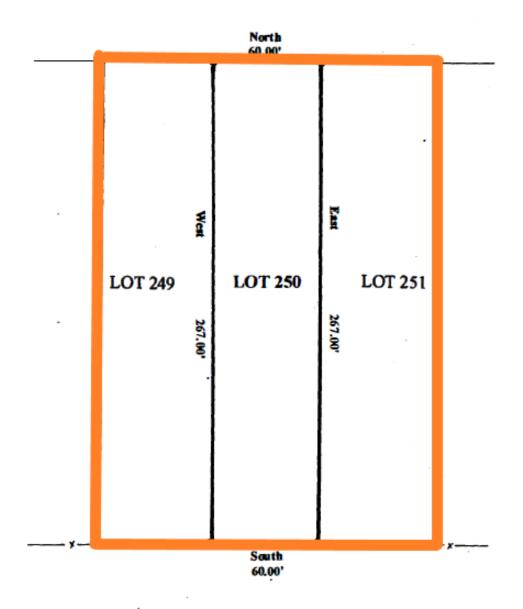

#### **PROPERTY DETAILS:**

- +/- 1.2 Acres total
- +/- 180' of Frontage on Lockwood
- Cleared Land
- 2 Curb Cuts / Access to site
- Good Use for Industrial, Flex & Retail Development
- Proximity to Site:

- City of Houston Utilities Available on Site
- Not Located in Flood Zones
- Asking: \$450,000.00 (\$8.61/SF)