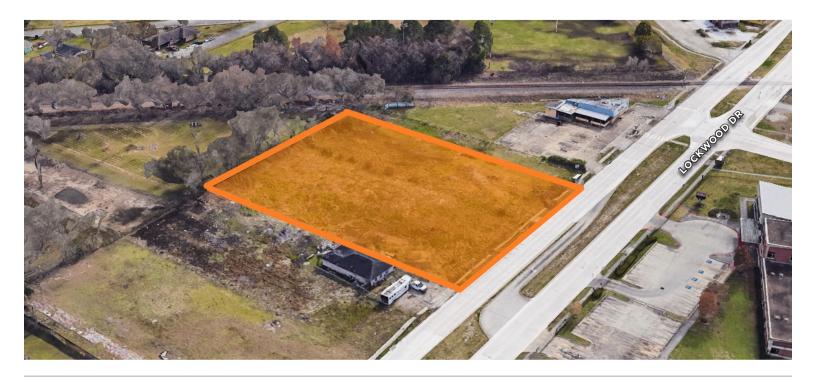

#### **PROPERTY DETAILS:**

- +/- 1.2 Acres total
- +/- 180' of Frontage on Lockwood
- Cleared Land
- 2 Curb Cuts / Access to site
- Good Use for Industrial, Flex & Retail Development
- Proximity to Site:

1.00 miles - N. Loop (610)

1.02 miles - US 59

1.09 miles - Hardy Toll Road

2.40 miles - UP Rail Yard (North of 610)

3.02 miles - Englewood UP Rail Yard

• Traffic Counts:

Lockwood Dr. - 17,079 VPD N Loop (610) - 168,103 VPD

- City of Houston Utilities Available on Site
- Not Located in Flood Zones
- Asking: \$450,000.00 (\$8.61/SF)

### LOCKWOOD DRIVE