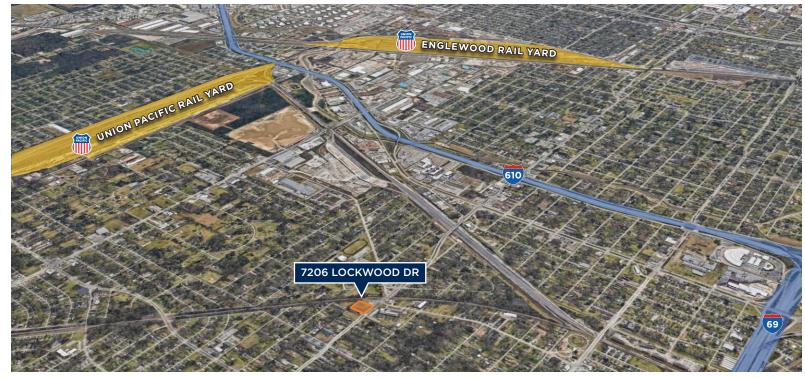

1.00 miles - N. Loop (610)

1.02 miles - US 59

1.09 miles - Hardy Toll Road

2.40 miles - UP Rail Yard (North of 610)

3.02 miles - Englewood UP Rail Yard

• Traffic Counts:

Lockwood Dr. - 17,079 VPD N Loop (610) - 168,103 VPD